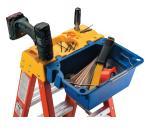

# **Job Utility Bucket FREE!**

Next generation ladder top holds an arsenal of tools. Lock-In Accessory System secures tools from falling.

**EDG1360°** 

Bracing system protects from every angle. Features Integrated Rail Shields, Energy Diffusing Geometry, and Oversized Foot Pads.