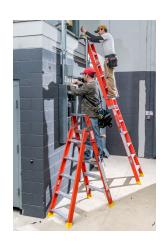

## 6200 Series

300 lb. Load Capacity Type IA Duty Rating

# Buy a 6200 Ladder and receive a