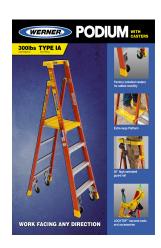

## 6200 Series

300 lb. Load Capacity Type IA Duty Rating

# **Job Utility Bucket FREE!**

Next generation ladder top holds an arsenal of tools. Lock-In Accessory System secures tools from falling.

**EDG1360°** 

Bracing system protects from every angle. Features Integrated Rail Shields, Energy Diffusing Geometry, and Oversized Foot Pads.

|       |      | Approx. | Approx. | Approx.  | Approx,  |
|-------|------|---------|---------|----------|----------|
| Model | Size | Width   | Spread  | Cu. Ft.  | Shipping |
|       |      |         |         | Per Unit | Wt. Lbs. |
| 6204  | 4'   | 19-7/8" | 29"     | 3.0      | 16.0     |
| 6206  | 6'   | 23-3/8" | 41-1/4" | 5.3      | 22.0     |
| 6208  | 8'   | 26-7/8" | 53-5/8" | 8.1      | 30.0     |
| 6210  | 10'  | 30-3/8" | 66-7/8" | 12.5     | 39.0     |
| 6212  | 12'  | 33-7/8" | 78-1/4" | 15.0     | 48.0     |